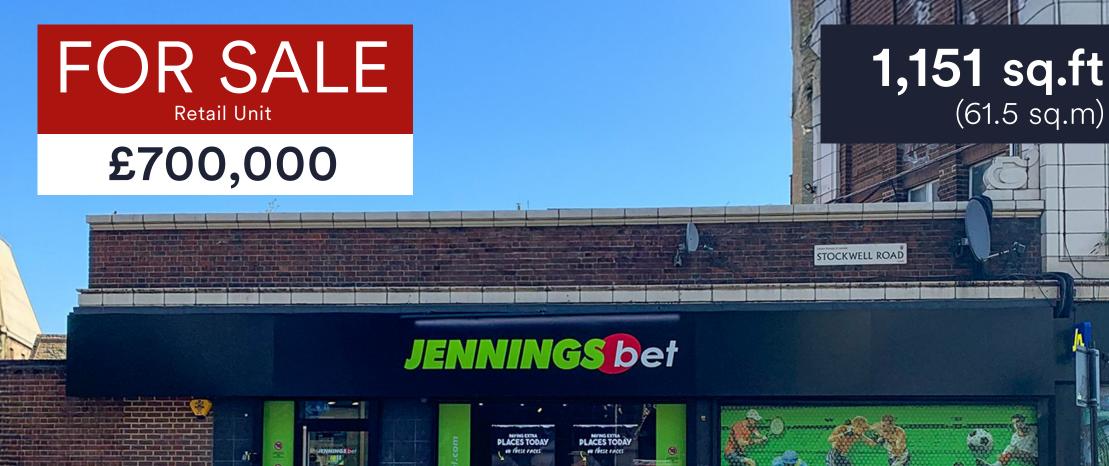

# STOCKWELL ROAD

M

#### LOCATION

This property comprises of a single retail unit with prominent roadside frontage.

#### **AREAS**

| TOTAL        | 1,151 sq.ft | (61.5 sq.m) |
|--------------|-------------|-------------|
| Ground Floor | 1,151 sq.ft | (61.5 sq.m) |

#### **PRICE**

£700,000