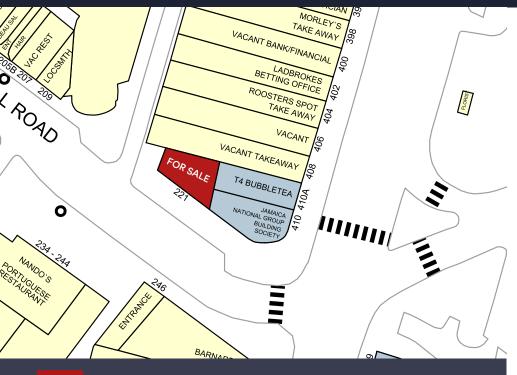

#### LOCATION

This property comprises of a single retail unit with prominent roadside frontage.

#### **TENANCY SCHEDULE**

| Unit    | Occupied/                             | Start    | Term  | End      | Rent    | Area    |
|---------|---------------------------------------|----------|-------|----------|---------|---------|
|         | Vacant                                | Date     | (Yrs) | Date     | (£)     | (Sq.ft) |
| 221-223 | Betting<br>Shops<br>Operations<br>Ltd | 04-06-24 | 10    | 04-06-34 | £48,500 | 1,151   |